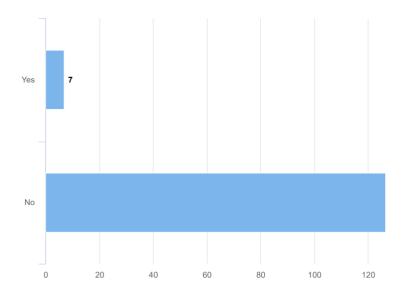

### BUSINESS START -- Did the SBDC help you with starting your business venture in the past year?

START DATE -- If your business has started operating in the past year, what was the start date? (Feel free to use an estimated date if you are unsure) -Skip if you did not start a business this year.