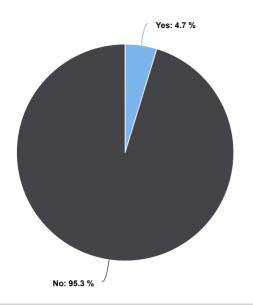

### BUSINESS START -- Did the SBDC help you with starting your business venture in the past year?

START DATE -- If your business has started operating in the past year, what was the start date? (Feel free to use an estimated date if you are unsure) -Skip if you did not start a business this year.