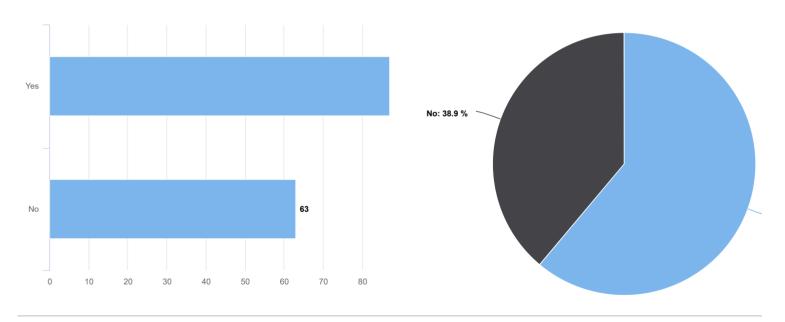

### BUSINESS START -- Did the SBDC help you with starting your business venture in the past year?

START DATE -- If your business has started operating in the past year, what was the start date? (Feel free to use an estimated date if you are unsure) -Skip if you did not start a business this year.