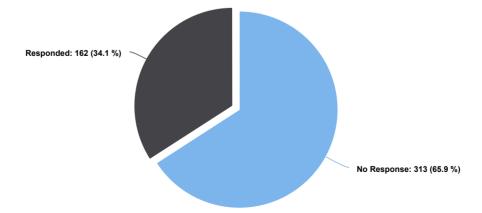

| Emails Sent              | 1546                  |
|--------------------------|-----------------------|
| Responses                |                       |
| First Response           |                       |
| Last Response            | a day ago             |
| Response                 |                       |
| Slowest<br>Response      | a few seconds 0:00:01 |
| Average<br>Response Time |                       |
| Total Response           | 6 months -4105:04:06  |

## Response Rate

### Invitation Messages: 1546

Thank you for participating in this important impact survey for the Ohio Small Business Development Center (SBDC) Program.

Each year Ohio SBDC works with thousands of Ohio small businesses to start, grow sales, create jobs and export products around the world. This survey is vital in assessing the impact our services having on the small business community.