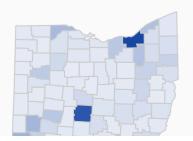

### Client Count by County

Number of clients by county

This is a great tool to ensure coverage of your service territory.

7,673