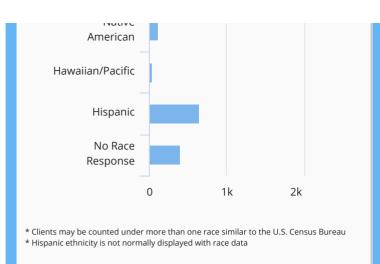

|              | 3,242 |  |  |  |
| Contact Hours                         | 23,359.56    |       |  |  |  |
| Prep/Research Hours                   | 22,2         | 57.50 |  |  |  |
| Total Contact + Prep Hours            | 45,6         | 16.90 |  |  |  |
| Avg Hours per Client                  |              | 14.1  |  |  |  |
| Business Starts                       |              | 515   |  |  |  |
| Jobs Created                          |              | 2,131 |  |  |  |
| Capital Formation                     | \$118        | 3.61m |  |  |  |
| Sales Growth                          | \$230        | .19m  |  |  |  |
| Jobs Retained Sum                     |              | 5,784 |  |  |  |
| Percent of Clients Reporting Impact   | 3            | 34.5% |  |  |  |

**Veteran Status** 







### Areas of Consulting

Drill to Consulting Area Detail



# Business Segmentation at Time of Session



Pre-venture clients are not yet in business Start-up clients are in businessless than 1 year Existing Businesses Are Older than 1 year and have positive sales growth

# Business Segmentation - Based on Client Profile



### **Business Organization**



Pre-Mertine Profes Start-1/6 Freight Glosed British 2014 Breine 22

Clients

Consulting Hours

Pre-venture clients are not yet in business Start-up clients are in businessless than 1 year Existing Businesses Are Older than 1 year and have positive sales growth



Pre-venture clients are not yet in business Start-up clients are in businessless than 1 year Existing Businesses Are Older than 1 year and have positive sales growth

### Co