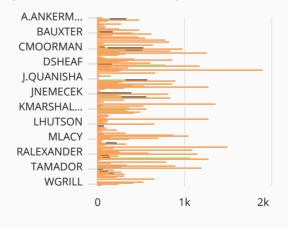

# Business Starts Center Trend Jan 1, 2018 - Jul 15, 2019 11 CSCC 70 53 Hamilton Mill 26 86 HBA 24 112 OU-Marietta 20 21 Toledo Area COC 18 74 OSU Piketon 17

| 47 Entrepreneurs C | 16 |
|--------------------|----|
| 54 Warren County   | 12 |
| 121 Youngstown SU  | 11 |
| 43 Springfield     | 10 |
| 31 Rhodes State    | 10 |
| 103 KSU Tusc       | 10 |
| 111 OU-Athens      | 9  |
| 23 Terra CC        | 9  |
| 52 Cincinnati UL   | 9  |
| 82 Lake County     | 8  |
| 105 OU-Cambridge   | 7  |
| 85 CSU SBDC        | 7  |
| 83 Lorain          | 5  |
| 87 Cleveland UL    | 5  |
| 91 Summit MedinaBA | 3  |
| 169 KSU-CAEST      | 2  |
| 93 KSU Stark       | 2  |
| 61 North Central S | 1  |