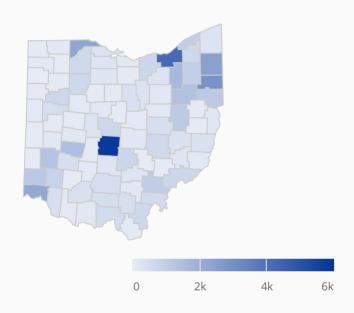

### Client Count by County

Number of clients by county

This is a great tool to ensure coverage of your service territory.

7,673