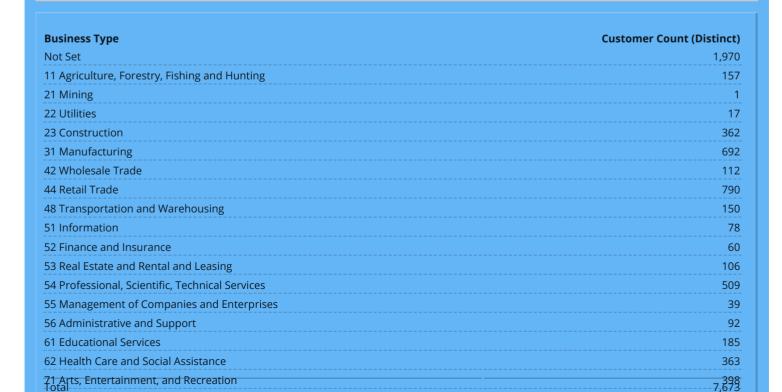

## **Consulting Hours By County**

Consulting Hours

| Business Type                                    | Customer Count (Distinct) |
|--------------------------------------------------|---------------------------|
| 72 Accommodation and Food Services               | 551                       |
| 81 Other Services (except Public Administration) | 1,037                     |
| 92 Public Administration                         | 4                         |
| Total                                            | 7,673                     |