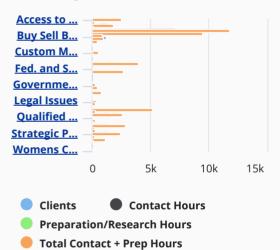

| 23,359.56    |       |  |  |  |
| Prep/Research Hours                   | 22,2         | 57.50 |  |  |  |
| Total Contact + Prep Hours            | 45,6         | 16.90 |  |  |  |
| Avg Hours per Client                  |              | 14.1  |  |  |  |
| Business Starts                       |              | 515   |  |  |  |
| Jobs Created                          |              | 2,131 |  |  |  |
| Capital Formation                     | \$118        | 3.61m |  |  |  |
| Sales Growth                          | \$230        | .19m  |  |  |  |
| Jobs Retained Sum                     |              | 5,784 |  |  |  |
| Percent of Clients Reporting Impact   | 3            | 34.5% |  |  |  |

**Veteran Status** 







### Areas of Consulting

Drill to Consulting Area Detail



# Business Segmentation at Time of Session



Pre-venture clients are not yet in business Start-up clients are in businessless than 1 year Existing Businesses Are Older than 1 year and have positive sales growth

# Business Segmentation - Based on Client Profile



### **Business Organization**



Pre-Mertine Profes Start-1/6 Freight Glosed British 2014 Breine 22

Clients

Consulting Hours

Pre-venture clients are not yet in business Start-up clients are in businessless than 1 year Existing Businesses Are Older than 1 year and have positive sales growth



Pre-venture clients are not yet in business Start-up clients are in businessless than 1 year Existing Businesses Are Older than 1 year and have positive sales growth

### Consulting by Type of Staff



- Clients
- Contact Hours
- Prepa