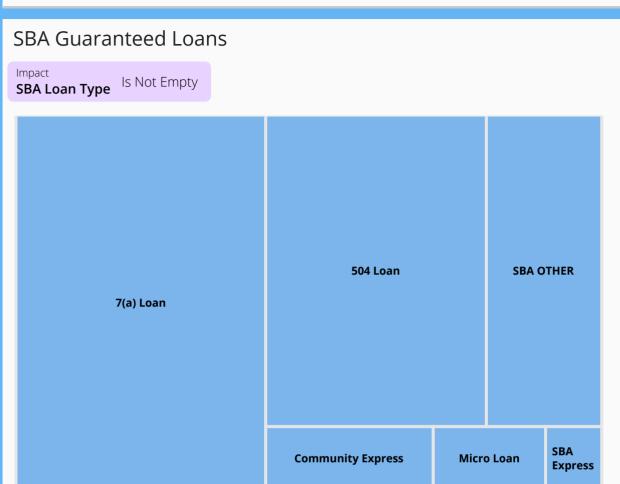

Small Business Loans Quantity

SBA Loans

Other Loans

More than (>) 0

64

Total Loans 268

SBA Guaranteed Loans