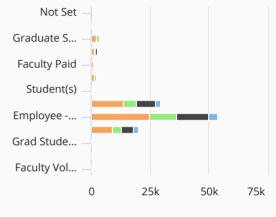

### Consulting by Type of Staff

- Clients
- Contact Hours
- Preparation/Research Hours
- Total Contact + Prep Hours