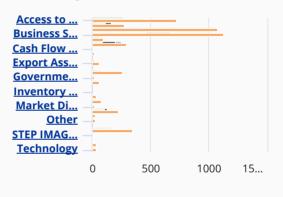

# Business Segmentation at Time of Session

Pre-venture clients are not yet in business Start-up clients are in businessless than 1 year Existing Businesses Are Older than 1 year and have positive sales growth