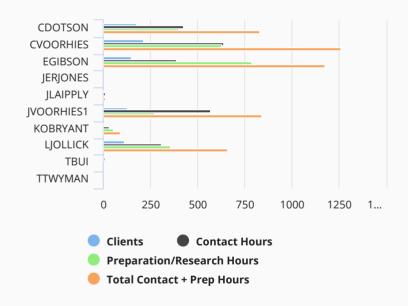

# Consulting by Type of Staff Employee -- PT Employee -- FT Center Director 0 2.5k 5k 7.5k 1... Clients Contact Hours

### My Center Clients by Staff

**Preparation/Research Hours** 

Total Contact + Prep Hours