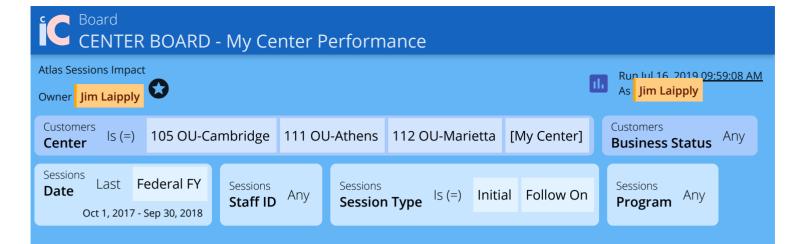

- \* Clients may be counted under more than one race similar to the U.S. Census Bureau
- \* Hispanic ethnicity is not normally displayed with race data