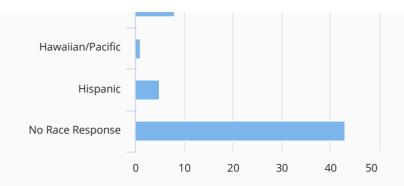

### Areas of Consulting

Drill to Consulting Area Detail

- ClientsContact Hours
- Preparation/Research Hours
- Total Contact + Prep Hours